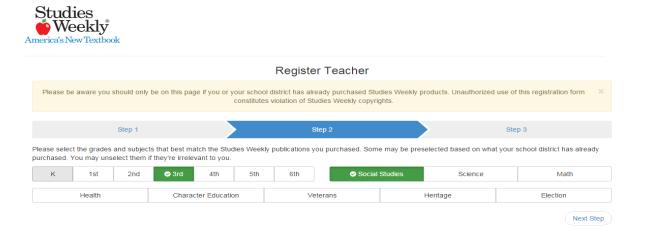

**Step 3**: Enter in the State and District information. The next page will ask you to select the grades that you teach. Make sure you select 'Social Studies'. Click 'Next Step' when finished.

**Step 4:** Enter in your information. Make sure that you use your school email address. Follow the directions on which icon to click on in the light blue bar near the bottom. It will look different on your page. When you are finished, click 'Register Teacher'. Click 'Finalize Registration'.