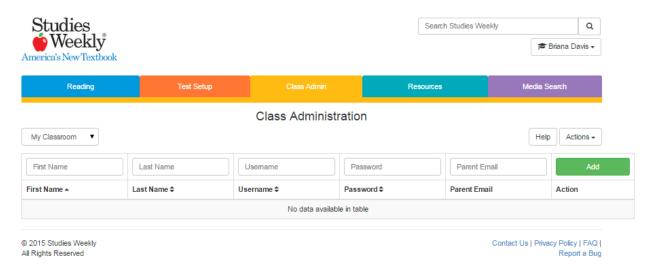

**Step 6:** You can now add students to your classroom. Enter in the appropriate information.

Your account is now set up! If you click on 'Actions' next to the 'Help' button, you can edit your classroom, add more student codes, assign documents, etc.