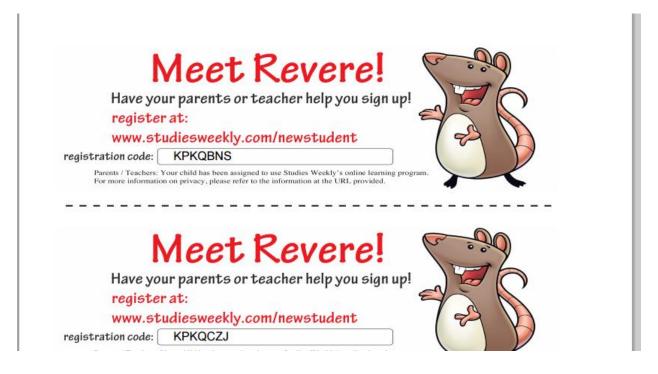

**Step 5:** Enter in the number of students you will have in your class this year. A PDF document will be created with the student codes on them to cut out and hand out to students.

Make sure you save the PDF so that you can print it when you are ready to hand out to students. The PDF with the student registration codes looks like this: