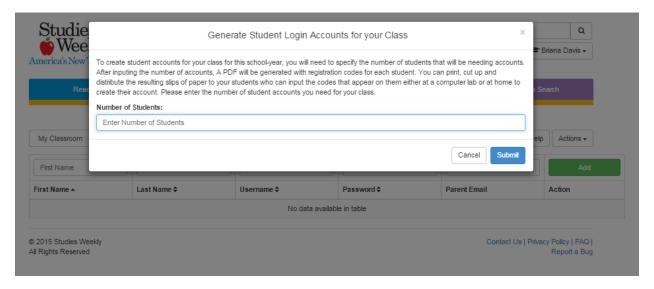

**Step 5:** Enter in the number of students you will have in your class this year. A PDF document will be created with the student codes on them to cut out and hand out to students.

Make sure you save the PDF so that you can print it when you are ready to hand out to students. The PDF with the student registration codes looks like this: