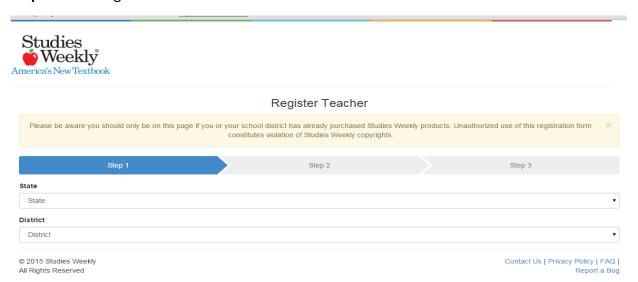

**Step 3**: Enter in the State and District information. The next page will ask you to select the grades that you teach. Make sure you select 'Social Studies'. Click 'Next Step' when finished.

**Step 4:** Enter in your information. Make sure that you use your school email address. Follow the directions on which icon to click on in the light blue bar near the bottom. It will look different on your page. When you are finished, click 'Register Teacher'. Click 'Finalize Registration'.