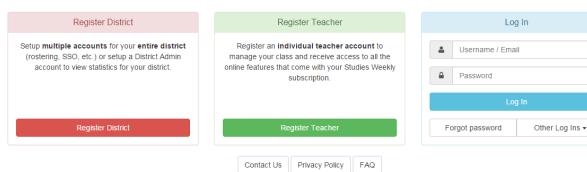

## **Steps to Creating a Studies Weekly Teacher Account**

**Step 1:** Go to the following website: <a href="https://www.studiesweekly.com/online/">https://www.studiesweekly.com/online/</a>

Step 2: Click 'Register Teacher'.