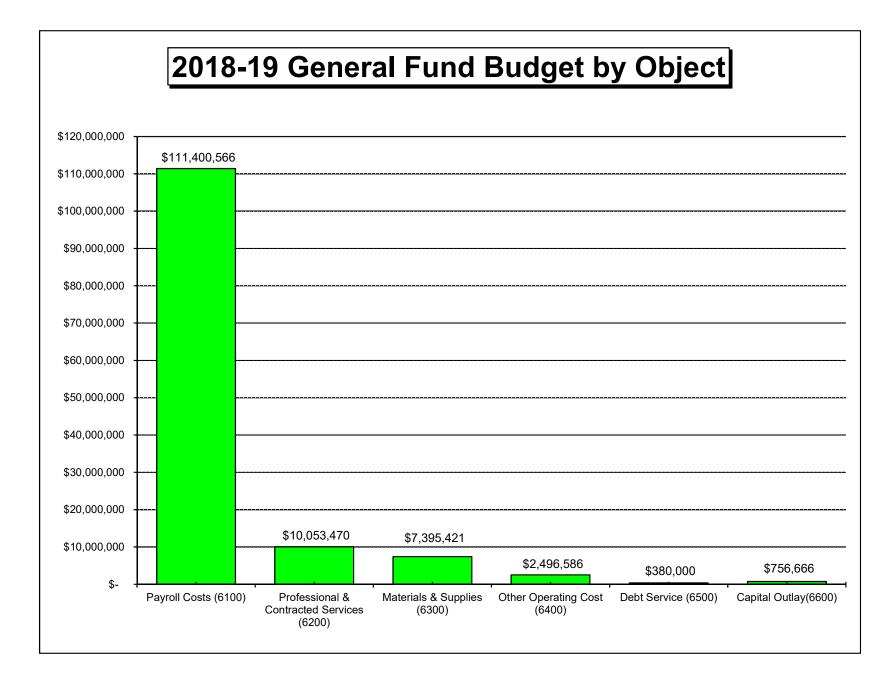

#### ABILENE INDEPENDENT SCHOOL DISTRICT ADOPTED BUDGET GENERAL FUND - EXPENDITURES 2018-19

| Function                                       | Payroll                  | Professional<br>and Contracted<br>Services |                    | Materials<br>and<br>Supplies |                    | Other<br>Operating<br>Costs |                    |    | Debt<br>Service     | Capital<br>Outlay |    | Total                  | % of E<br>2018-19 | 3udget<br>2017-18 |
|------------------------------------------------|--------------------------|--------------------------------------------|--------------------|------------------------------|--------------------|-----------------------------|--------------------|----|---------------------|-------------------|----|------------------------|-------------------|-------------------|
| Instruction                                    | \$ 71,111,593            | \$                                         | 1,274,953          | \$                           | 2,563,888          | \$                          | 319,872            | \$ | - \$                | -                 | \$ | 75,270,306             | 56.80%            | 56.77%            |
| Instructional Resources and Media Services     | 1,298,855                |                                            | 232,428            |                              | 352,308            |                             | 20,434             |    | -                   | -                 |    | 1,904,025              | 1.44%             | 1.52%             |
| Curriculum and Instructional Staff Development | 1,427,566                |                                            | 157,767            |                              | 29,745             |                             | 244,304            |    | -                   | -                 |    | 1,859,382              | 1.40%             | 1.43%             |
| Instructional Leadership                       | 2,791,372                |                                            | 31,196             |                              | 192,575            |                             | 79,006             |    | -                   | -                 |    | 3,094,149              | 2.34%             | 2.29%             |
| School Leadership                              | 8,411,704                |                                            | 71,567             |                              | 94,654             |                             | 126,078            |    | -                   | -                 |    | 8,704,003              | 6.57%             | 6.18%             |
| Guidance, Counseling and Evaluation Services   | 4,937,119                |                                            | 69,137             |                              | 51,014             |                             | 46,898             |    | -                   | -                 |    | 5,104,168              | 3.85%             | 3.76%             |
| Social Work Services                           | 837,205                  |                                            | 46,400             |                              | 400                |                             | 3,475              |    | -                   | -                 |    | 887,480                | 0.67%             | 0.74%             |
| Health Services                                | 1,940,543                |                                            | 14,366             |                              | 45,070             |                             | 2,485              |    | -                   |                   |    | 2,002,464              | 1.51%             | 1.47%             |
| Student Transportation                         | 3,292,612                |                                            | 129,300            |                              | 620,086            |                             | (350,518)          |    | -                   | 322,526           |    | 4,014,006              | 3.03%             | 3.31%             |
| Cocurricular and Extracurricular Activities    | 1,069,944                |                                            | 552,015            |                              | 566,184            |                             | 1,402,363          |    | -                   | -                 |    | 3,590,506              | 2.71%             | 2.82%             |
| General Administration                         | 3,734,097                |                                            | 588,728            |                              | 203,761            |                             | 408,401            |    | -                   | -                 |    | 4,934,987              | 3.73%             | 3.60%             |
| Plant Maintenance and Operations               | 8,141,318                |                                            | 3,971,067          |                              | 1,591,671          |                             | 57,825             |    | -                   | 208,640           |    | 13,970,521             | 10.55%            | 10.79%            |
| Security and Monitoring Services               | -                        |                                            | 403,177            |                              | -                  |                             | -                  |    | -                   | -                 |    | 403,177                | 0.30%             | 0.34%             |
| Data Processing Services                       | 1,857,597                |                                            | 1,873,769          |                              | 1,061,115          |                             | 106,100            |    | -                   | 225,500           |    | 5,124,081              | 3.87%             | 3.77%             |
| Community Services                             | 549,040                  |                                            | 7,600              |                              | 22,950             |                             | 29,863             |    | -                   | -                 |    | 609,453                | 0.46%             | 0.44%             |
| Debt Service                                   | -                        |                                            |                    |                              |                    |                             | -                  |    | 380,000             | -                 |    | 380,000                | 0.29%             | 0.29%             |
| Facilities Acquisition and Construction        | -                        |                                            | -                  |                              |                    |                             | -                  |    | -                   | -                 |    | -                      | 0.00%             | 0.00%             |
| Payments to JJAEP                              | -                        |                                            | 130,000            |                              |                    |                             | -                  |    | -                   | -                 |    | 130,000                | 0.10%             | 0.10%             |
| Other Intergovernmental Charges                |                          |                                            | 500,000            |                              |                    |                             | -                  |    | -                   | -                 |    | 500,000                | 0.38%             | 0.38%             |
| Total                                          | \$ 111,400,565           | <b>\$</b> 1                                | 10,053,470         | \$                           | 7,395,421          | \$                          | 2,496,586          | \$ | 380,000 \$          | 756,666           | \$ | 132,482,708            | 100.00%           | 100.00%           |
| % of Budget                                    | 84.09%                   |                                            | 7.59%              |                              | 5.58%              |                             | 1.88%              |    | 0.29%               | 0.57%             | 1  | 100.00%                |                   |                   |
| 2017-18 Total<br>% of Budget                   | \$ 111,432,523<br>84.35% | •                                          | 9,305,737<br>7.04% | \$                           | 7,248,441<br>5.49% | \$                          | 2,757,340<br>2.09% |    | 380,000 \$<br>0.29% | 980,791<br>0.74%  | •  | 132,104,832<br>100.00% |                   |                   |