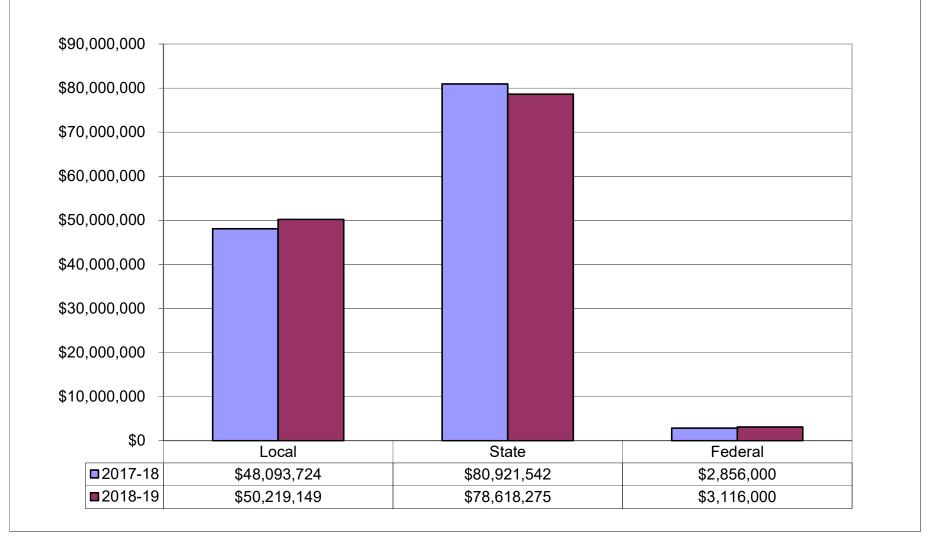

00.00%           |
| % of Budget                                    | 84.09%                   |                                            | 7.59%              |                              | 5.58%              |                             | 1.88%              |    | 0.29%               | 0.57%             | 1  | 100.00%                |                   |                   |
| 2017-18 Total<br>% of Budget                   | \$ 111,432,523<br>84.35% | •                                          | 9,305,737<br>7.04% | \$                           | 7,248,441<br>5.49% | \$                          | 2,757,340<br>2.09% |    | 380,000 \$<br>0.29% | 980,791<br>0.74%  | •  | 132,104,832<br>100.00% |                   |                   |



### **Budgeted General Fund Revenue Comparison**



## AISD's Enrollment History Since 1998