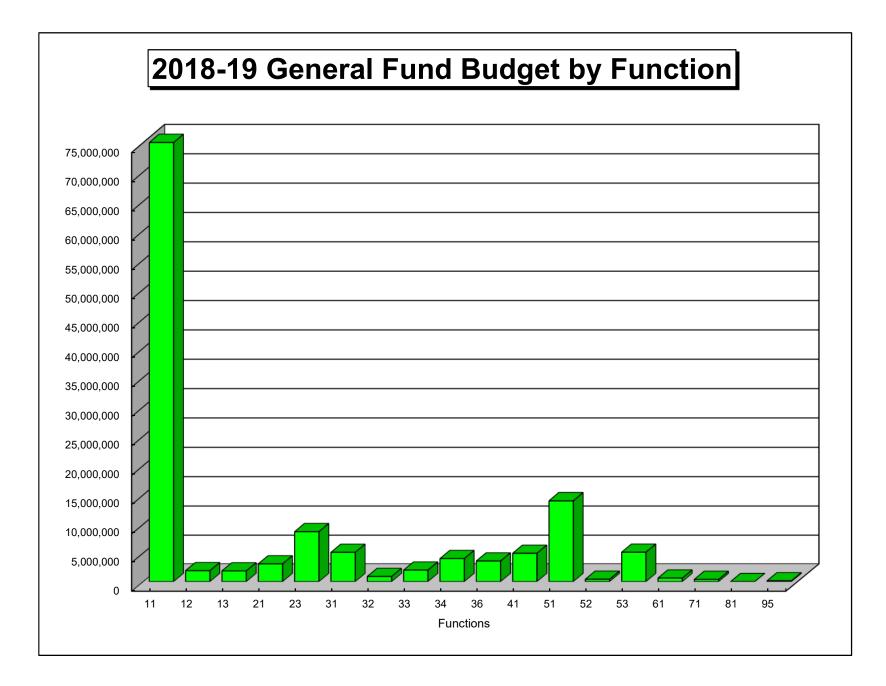

#### ABILENE INDEPENDENT SCHOOL DISTRICT ADOPTED BUDGET GENERAL FUND - EXPENDITURES 2018-19

| Function                                       | Payroll                  | Professional<br>and Contracted<br>Services |                    | Materials<br>and<br>Supplies |                    | Other<br>Operating<br>Costs |                    |    | Debt<br>Service     | Capital<br>Outlay |    | Total                  | % of E<br>2018-19 | 3udget<br>2017-18 |
|------------------------------------------------|--------------------------|--------------------------------------------|--------------------|------------------------------|--------------------|-----------------------------|--------------------|----|---------------------|-------------------|----|------------------------|-------------------|-------------------|
| Instruction                                    | \$ 71,111,593            | \$                                         | 1,274,953          | \$                           | 2,563,888          | \$                          | 319,872            | \$ | - \$                | -                 | \$ | 75,270,306             | 56.80%            | 56.77%            |
| Instructional Resources and Media Services     | 1,298,855                |                                            | 232,428            |                              | 352,308            |                             | 20,434             |    | -                   | -                 |    | 1,904,025              | 1.44%             | 1.52%             |
| Curriculum and Instructional Staff Development | 1,427,566                |                                            | 157,767            |                              | 29,745             |                             | 244,304            |    | -                   | -                 |    | 1,859,382              | 1.40%             | 1.43%             |
| Instructional Leadership                       | 2,791,372                |                                            | 31,196             |                              | 192,575            |                             | 79,006             |    | -                   | -                 |    | 3,094,149              | 2.34%             | 2.29%             |
| School Leadership                              | 8,411,704                |                                            | 71,567             |                              | 94,654             |                             | 126,078            |    | -                   | -                 |    | 8,704,003              | 6.57%             | 6.18%             |
| Guidance, Counseling and Evaluation Services   | 4,937,119                |                                            | 69,137             |                              | 51,014             |                             | 46,898             |    | -                   | -                 |    | 5,104,168              | 3.85%             | 3.76%             |
| Social Work Services                           | 837,205                  |                                            | 46,400             |                              | 400                |                             | 3,475              |    | -                   | -                 |    | 887,480                | 0.67%             | 0.74%             |
| Health Services                                | 1,940,543                |                                            | 14,366             |                              | 45,070             |                             | 2,485              |    | -                   |                   |    | 2,002,464              | 1.51%             | 1.47%             |
| Student Transportation                         | 3,292,612                |                                            | 129,300            |                              | 620,086            |                             | (350,518)          |    | -                   | 322,526           |    | 4,014,006              | 3.03%             | 3.31%             |
| Cocurricular and Extracurricular Activities    | 1,069,944                |                                            | 552,015            |                              | 566,184            |                             | 1,402,363          |    | -                   | -                 |    | 3,590,506              | 2.71%             | 2.82%             |
| General Administration                         | 3,734,097                |                                            | 588,728            |                              | 203,761            |                             | 408,401            |    | -                   | -                 |    | 4,934,987              | 3.73%             | 3.60%             |
| Plant Maintenance and Operations               | 8,141,318                |                                            | 3,971,067          |                              | 1,591,671          |                             | 57,825             |    | -                   | 208,640           |    | 13,970,521             | 10.55%            | 10.79%            |
| Security and Monitoring Services               | -                        |                                            | 403,177            |                              | -                  |                             | -                  |    | -                   | -                 |    | 403,177                | 0.30%             | 0.34%             |
| Data Processing Services                       | 1,857,597                |                                            | 1,873,769          |                              | 1,061,115          |                             | 106,100            |    | -                   | 225,500           |    | 5,124,081              | 3.87%             | 3.77%             |
| Community Services                             | 549,040                  |                                            | 7,600              |                              | 22,950             |                             | 29,863             |    | -                   | -                 |    | 609,453                | 0.46%             | 0.44%             |
| Debt Service                                   | -                        |                                            |                    |                              |                    |                             | -                  |    | 380,000             | -                 |    | 380,000                | 0.29%             | 0.29%             |
| Facilities Acquisition and Construction        | -                        |                                            | -                  |                              |                    |                             | -                  |    | -                   | -                 |    | -                      | 0.00%             | 0.00%             |
| Payments to JJAEP                              | -                        |                                            | 130,000            |                              |                    |                             | -                  |    | -                   | -                 |    | 130,000                | 0.10%             | 0.10%             |
| Other Intergovernmental Charges                |                          |                                            | 500,000            |                              |                    |                             | -                  |    | -                   | -                 |    | 500,000                | 0.38%             | 0.38%             |
| Total                                          | \$ 111,400,565           | <b>\$</b> 1                                | 10,053,470         | \$                           | 7,395,421          | \$                          | 2,496,586          | \$ | 380,000 \$          | 756,666           | \$ | 132,482,708            | 100.00%           | 100.00%           |
| % of Budget                                    | 84.09%                   |                                            | 7.59%              |                              | 5.58%              |                             | 1.88%              |    | 0.29%               | 0.57%             | 1  | 100.00%                |                   |                   |
| 2017-18 Total<br>% of Budget                   | \$ 111,432,523<br>84.35% | •                                          | 9,305,737<br>7.04% | \$                           | 7,248,441<br>5.49% | \$                          | 2,757,340<br>2.09% |    | 380,000 \$<br>0.29% | 980,791<br>0.74%  | •  | 132,104,832<br>100.00% |                   |                   |