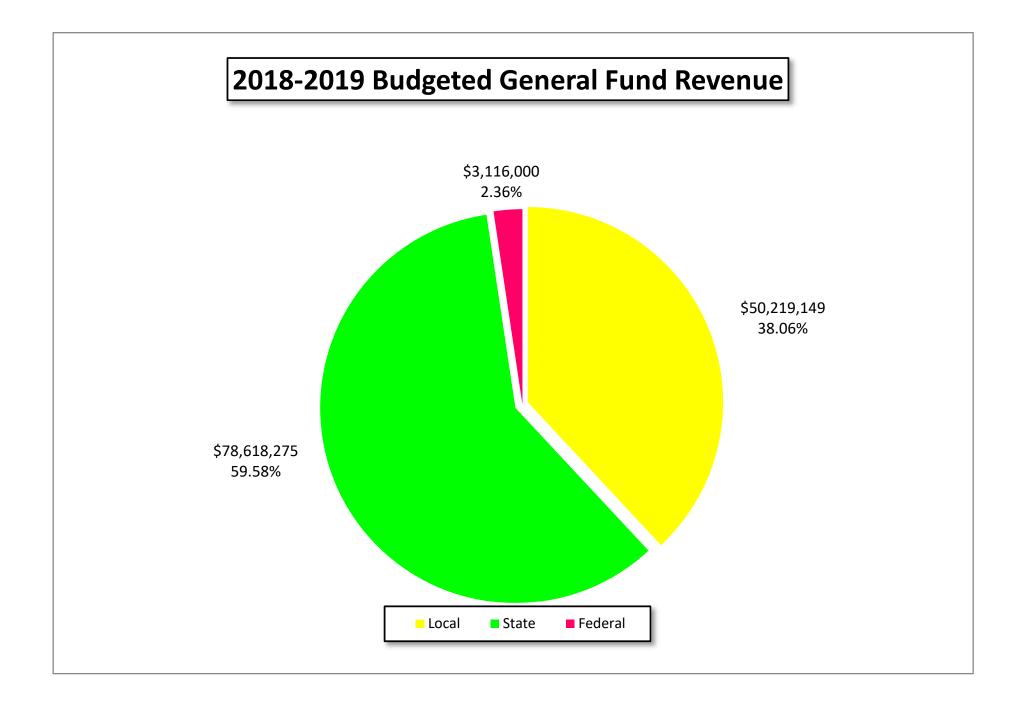

\$ | 132,482,708            | 100.00%           | 100.00%           |
| % of Budget                                    | 84.09%                   |                                            | 7.59%              |                              | 5.58%              |                             | 1.88%              |    | 0.29%               | 0.57%             | 1  | 100.00%                |                   |                   |
| 2017-18 Total<br>% of Budget                   | \$ 111,432,523<br>84.35% | •                                          | 9,305,737<br>7.04% | \$                           | 7,248,441<br>5.49% | \$                          | 2,757,340<br>2.09% |    | 380,000 \$<br>0.29% | 980,791<br>0.74%  | •  | 132,104,832<br>100.00% |                   |                   |



### **Budgeted General Fund Revenue Comparison**



## AISD's Enrollment History Since 1998