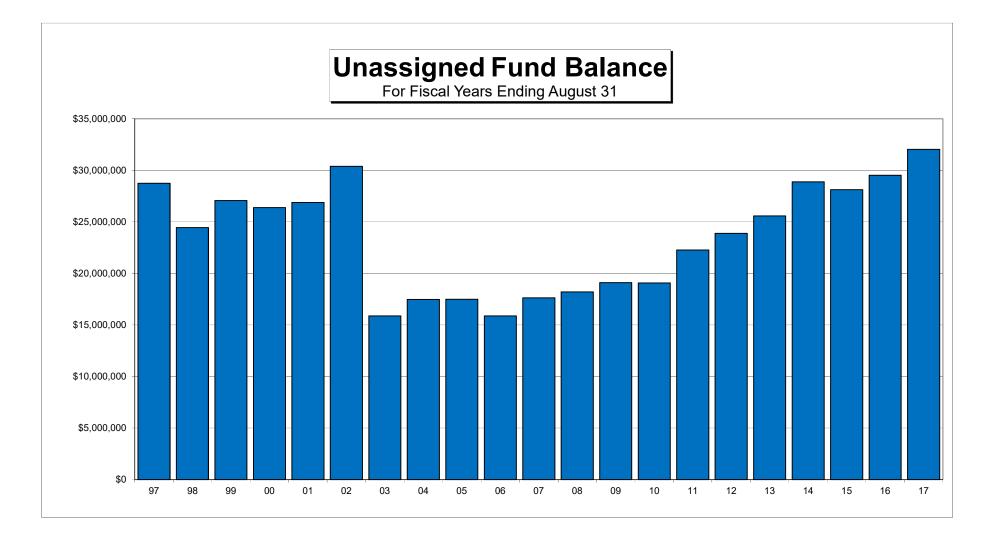

| 84.09%                   |                                            | 7.59%              |                              | 5.58%              |                             | 1.88%              |    | 0.29%               | 0.57%             | 1  | 100.00%                |                   |                   |
| 2017-18 Total<br>% of Budget                   | \$ 111,432,523<br>84.35% | •                                          | 9,305,737<br>7.04% | \$                           | 7,248,441<br>5.49% | \$                          | 2,757,340<br>2.09% |    | 380,000 \$<br>0.29% | 980,791<br>0.74%  | •  | 132,104,832<br>100.00% |                   |                   |



### **Budgeted General Fund Revenue Comparison**



## AISD's Enrollment History Since 1998