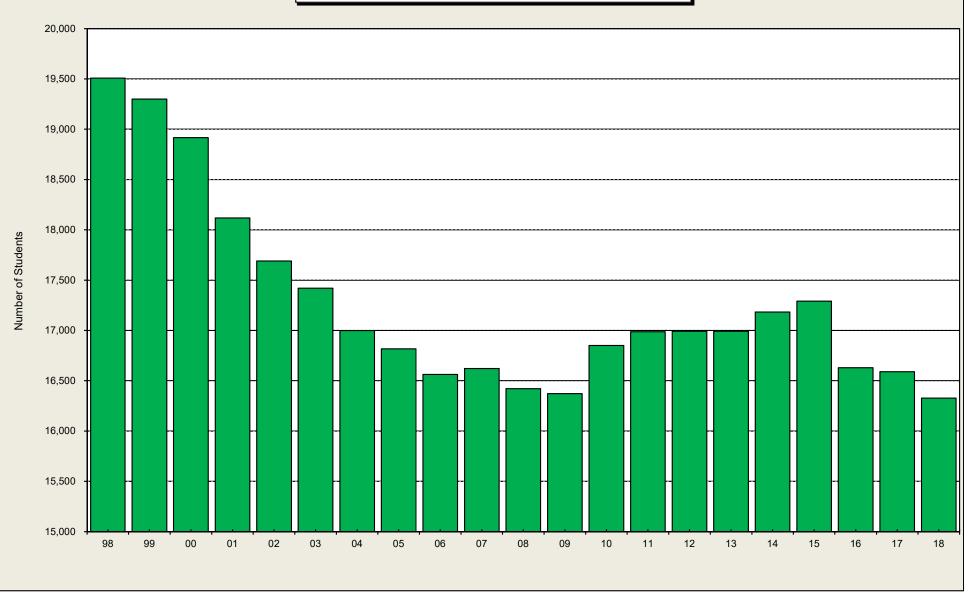

| 84.09%                   |                                            | 7.59%              |                              | 5.58%              |                             | 1.88%              |    | 0.29%               | 0.57%             | 1  | 100.00%                |                   |                   |
| 2017-18 Total<br>% of Budget                   | \$ 111,432,523<br>84.35% | •                                          | 9,305,737<br>7.04% | \$                           | 7,248,441<br>5.49% | \$                          | 2,757,340<br>2.09% |    | 380,000 \$<br>0.29% | 980,791<br>0.74%  | •  | 132,104,832<br>100.00% |                   |                   |



### **Budgeted General Fund Revenue Comparison**



## AISD's Enrollment History Since 1998