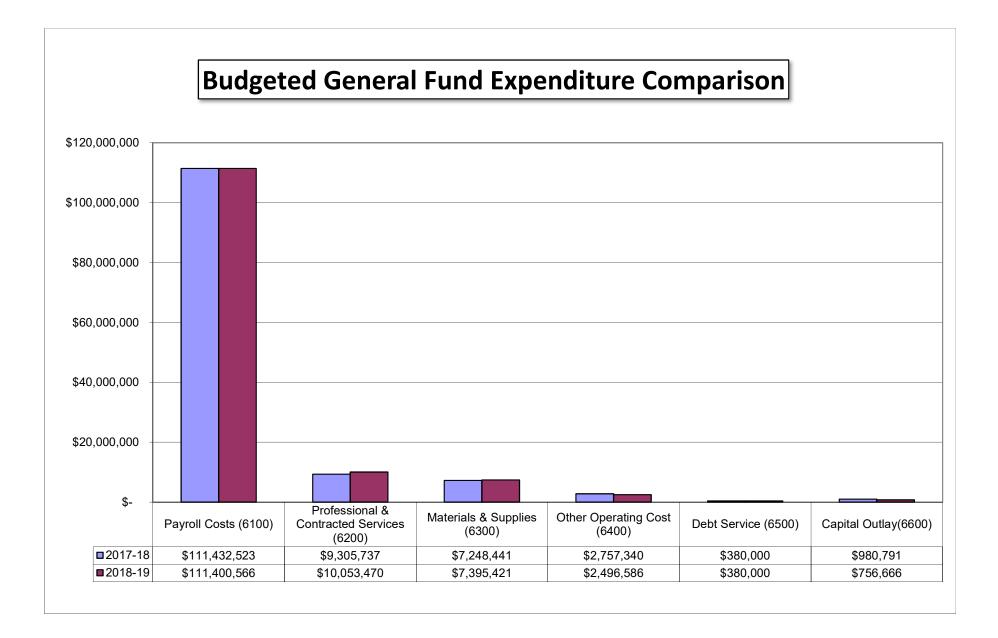

#### ABILENE INDEPENDENT SCHOOL DISTRICT ADOPTED BUDGET GENERAL FUND - EXPENDITURES 2018-19

| Function                                       | Payroll                  | Professional<br>and Contracted<br>Services |                    | Materials<br>and<br>Supplies |                    | Other<br>Operating<br>Costs |                    |    | Debt<br>Service     | Capital<br>Outlay |    | Total                  | % of E<br>2018-19 | 3udget<br>2017-18 |
|------------------------------------------------|--------------------------|--------------------------------------------|--------------------|------------------------------|--------------------|-----------------------------|--------------------|----|---------------------|-------------------|----|------------------------|-------------------|-------------------|
| Instruction                                    | \$ 71,111,593            | \$                                         | 1,274,953          | \$                           | 2,563,888          | \$                          | 319,872            | \$ | - \$                | -                 | \$ | 75,270,306             | 56.80%            | 56.77%            |
| Instructional Resources and Media Services     | 1,298,855                |                                            | 232,428            |                              | 352,308            |                             | 20,434             |    | -                   | -                 |    | 1,904,025              | 1.44%             | 1.52%             |
| Curriculum and Instructional Staff Development | 1,427,566                |                                            | 157,767            |                              | 29,745             |                             | 244,304            |    | -                   | -                 |    | 1,859,382              | 1.40%             | 1.43%             |
| Instructional Leadership                       | 2,791,372                |                                            | 31,196             |                              | 192,575            |                             | 79,006             |    | -                   | -                 |    | 3,094,149              | 2.34%             | 2.29%             |
| School Leadership                              | 8,411,704                |                                            | 71,567             |                              | 94,654             |                             | 126,078            |    | -                   | -                 |    | 8,704,003              | 6.57%             | 6.18%             |
| Guidance, Counseling and Evaluation Services   | 4,937,119                |                                            | 69,137             |                              | 51,014             |                             | 46,898             |    | -                   | -                 |    | 5,104,168              | 3.85%             | 3.76%             |
| Social Work Services                           | 837,205                  |                                            | 46,400             |                              | 400                |                             | 3,475              |    | -                   | -                 |    | 887,480                | 0.67%             | 0.74%             |
| Health Services                                | 1,940,543                |                                            | 14,366             |                              | 45,070             |                             | 2,485              |    | -                   |                   |    | 2,002,464              | 1.51%             | 1.47%             |
| Student Transportation                         | 3,292,612                |                                            | 129,300            |                              | 620,086            |                             | (350,518)          |    | -                   | 322,526           |    | 4,014,006              | 3.03%             | 3.31%             |
| Cocurricular and Extracurricular Activities    | 1,069,944                |                                            | 552,015            |                              | 566,184            |                             | 1,402,363          |    | -                   | -                 |    | 3,590,506              | 2.71%             | 2.82%             |
| General Administration                         | 3,734,097                |                                            | 588,728            |                              | 203,761            |                             | 408,401            |    | -                   | -                 |    | 4,934,987              | 3.73%             | 3.60%             |
| Plant Maintenance and Operations               | 8,141,318                |                                            | 3,971,067          |                              | 1,591,671          |                             | 57,825             |    | -                   | 208,640           |    | 13,970,521             | 10.55%            | 10.79%            |
| Security and Monitoring Services               | -                        |                                            | 403,177            |                              | -                  |                             | -                  |    | -                   | -                 |    | 403,177                | 0.30%             | 0.34%             |
| Data Processing Services                       | 1,857,597                |                                            | 1,873,769          |                              | 1,061,115          |                             | 106,100            |    | -                   | 225,500           |    | 5,124,081              | 3.87%             | 3.77%             |
| Community Services                             | 549,040                  |                                            | 7,600              |                              | 22,950             |                             | 29,863             |    | -                   | -                 |    | 609,453                | 0.46%             | 0.44%             |
| Debt Service                                   | -                        |                                            |                    |                              |                    |                             | -                  |    | 380,000             | -                 |    | 380,000                | 0.29%             | 0.29%             |
| Facilities Acquisition and Construction        | -                        |                                            | -                  |                              |                    |                             | -                  |    | -                   | -                 |    | -                      | 0.00%             | 0.00%             |
| Payments to JJAEP                              | -                        |                                            | 130,000            |                              |                    |                             | -                  |    | -                   | -                 |    | 130,000                | 0.10%             | 0.10%             |
| Other Intergovernmental Charges                |                          |                                            | 500,000            |                              |                    |                             | -                  |    | -                   | -                 |    | 500,000                | 0.38%             | 0.38%             |
| Total                                          | \$ 111,400,565           | <b>\$</b> 1                                | 10,053,470         | \$                           | 7,395,421          | \$                          | 2,496,586          | \$ | 380,000 \$          | 756,666           | \$ | 132,482,708            | 100.00%           | 100.00%           |
| % of Budget                                    | 84.09%                   |                                            | 7.59%              |                              | 5.58%              |                             | 1.88%              |    | 0.29%               | 0.57%             | 1  | 100.00%                |                   |                   |
| 2017-18 Total<br>% of Budget                   | \$ 111,432,523<br>84.35% | •                                          | 9,305,737<br>7.04% | \$                           | 7,248,441<br>5.49% | \$                          | 2,757,340<br>2.09% |    | 380,000 \$<br>0.29% | 980,791<br>0.74%  | •  | 132,104,832<br>100.00% |                   |                   |