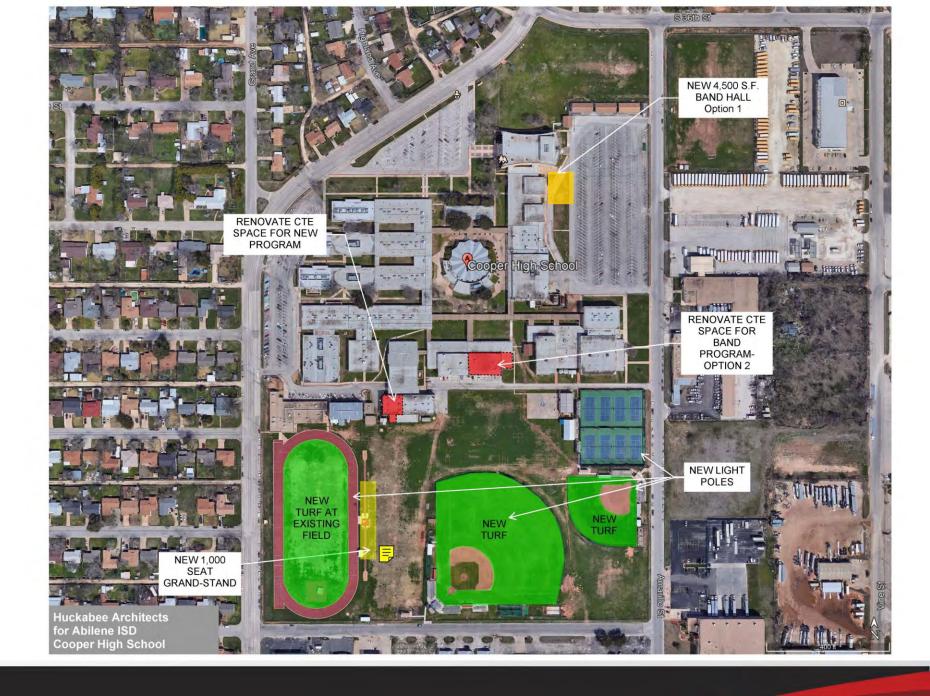

## Potential Projects – Cooper High School

- Renovation / Conversion of existing CTE program moved to CTE Center.
- Fine Arts: Build new band rehearsal hall and support spaces.
- Fine Arts: Renovate existing Band Hall area for an orchestra hall.
- Fine Arts: Convert second story area to storage only.
- Fine Arts: Renovate/upgrade choir hall.
- Fine Arts: Renovate art labs.
- Fine Arts: Stage sound & lighting upgrades.
- Athletics: Synthetic Turf Field, sports lighting, press box, sound system, and seating for 1,000.
- Athletics: Sports lighting at Baseball field, Softball field, and Tennis Courts.
- Athletics: Synthetic turf at Baseball and Softball fields.
- Capital Improvements: Mechanical Equipment
  - Replace 2 pipe system with Trane VRF system
  - Replace all RTUs 2005
  - Replace 2 MZPRTUs 2005

Cooper High School