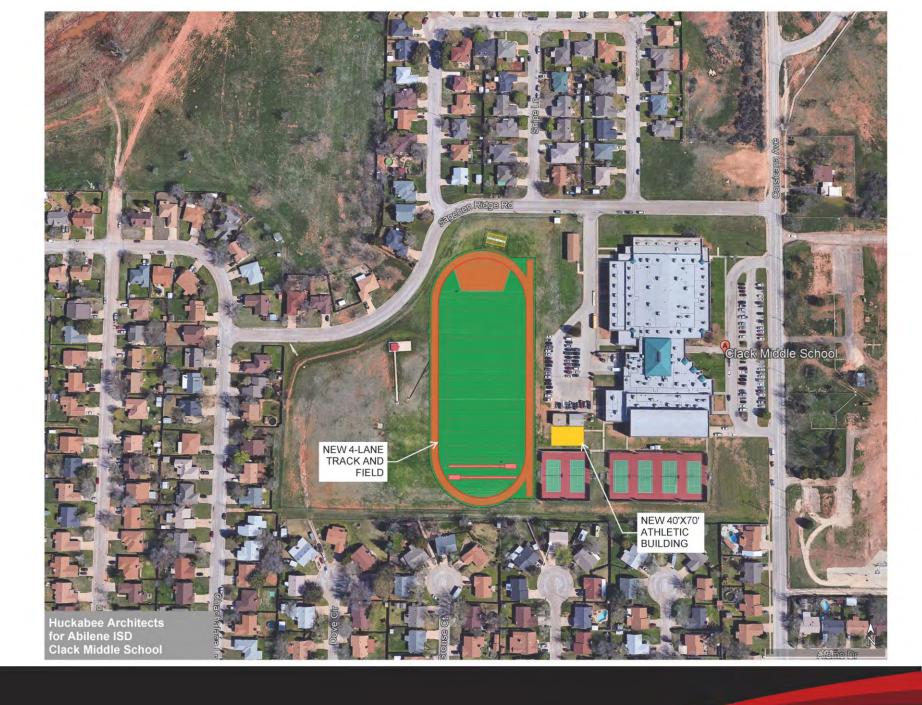

## Potential Projects – Clack Middle School

- Replace existing furniture with collaborative, flexible furniture.
- Athletics: 4 lane all-weather track with long jump pit and pole vault pits at the ends of the straight away.
- Athletics: 40' x 70' pre-engineered building for weight room, workout area, and storage.
- Athletics: Replace the bleachers in the main gym.
- Athletics: Provide poles and nets for golf.
- Capital Improvements: Mechanical Equipment
  - Replace North Wing RTUs 2006

Clack Middle School