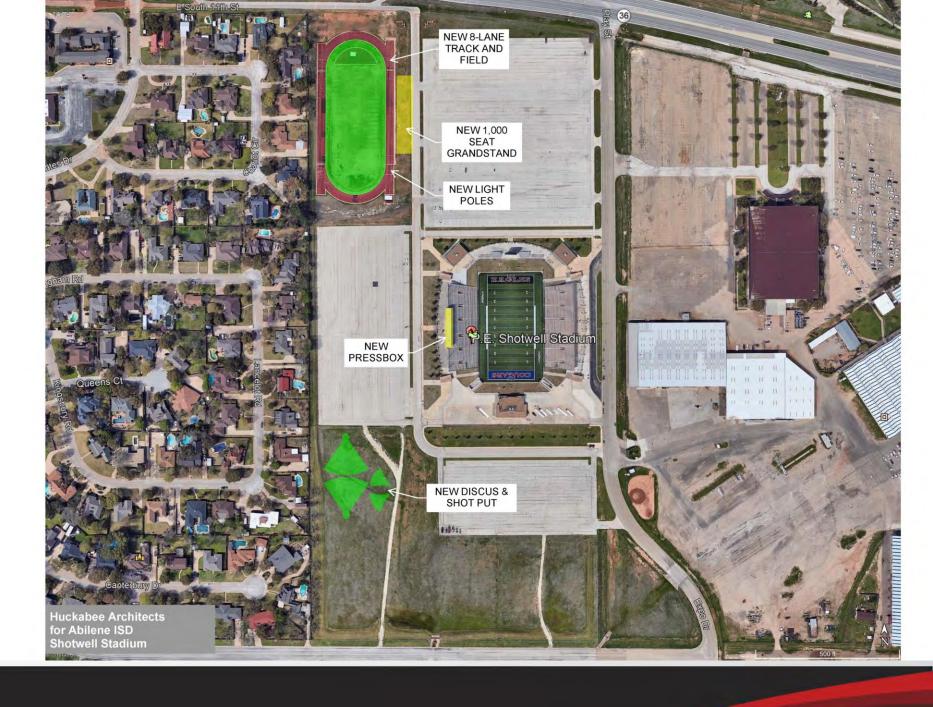

## Potential Projects - Shotwell Stadium

- 8 lane all-weather track, Synthetic Turf Field, sports lighting, press box, sound system, and seating for 1,200.
- Replacement of the existing press box.
- Stadium lighting retrofit to LED.
- Capital Improvements:
  - Replace Dressing Rooms RTUs 2004, Restrooms (NE & NW)
     PRTUs 2004
  - Replace original restrooms Gas unit-heaters 1990

Shotwell Stadium