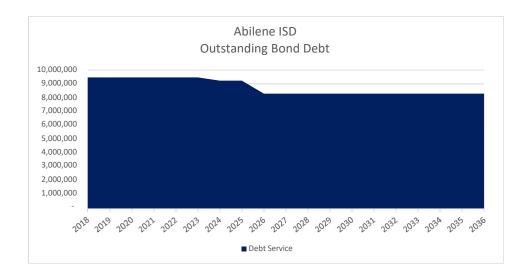

Abilene ISD
Outstanding Bond Debt

|        |             |            |              | ]    |
|--------|-------------|------------|--------------|------|
| FYE    |             | FYE        |              |      |
| 31-Aug | Principal   | Interest   | Debt Service |      |
| 2018   | 4,770,000   | 4,697,400  | 9,467,400    | 2018 |
| 2019   | 4,990,000   | 4,477,700  | 9,467,700    | 2019 |
| 2020   | 5,245,000   | 4,222,125  | 9,467,125    | 2020 |
| 2021   | 5,515,000   | 3,953,125  | 9,468,125    | 2021 |
| 2022   | 5,800,000   | 3,670,250  | 9,470,250    | 2022 |
| 2023   | 6,095,000   | 3,372,875  | 9,467,875    | 2023 |
| 2024   | 6,145,000   | 3,082,425  | 9,227,425    | 2024 |
| 2025   | 6,435,000   | 2,799,675  | 9,234,675    | 2025 |
| 2026   | 5,785,000   | 2,510,375  | 8,295,375    | 2026 |
| 2027   | 6,080,000   | 2,213,750  | 8,293,750    | 2027 |
| 2028   | 5,540,959   | 2,757,666  | 8,298,625    | 2028 |
| 2029   | 3,390,828   | 4,909,672  | 8,300,500    | 2029 |
| 2030   | 3,184,715   | 5,110,785  | 8,295,500    | 2030 |
| 2031   | 3,001,381   | 5,294,119  | 8,295,500    | 2031 |
| 2032   | 6,625,000   | 1,669,875  | 8,294,875    | 2032 |
| 2033   | 6,965,000   | 1,330,125  | 8,295,125    | 2033 |
| 2034   | 7,325,000   | 972,875    | 8,297,875    | 2034 |
| 2035   | 7,700,000   | 597,250    | 8,297,250    | 2035 |
| 2036   | 8,095,000   | 202,375    | 8,297,375    | 2036 |
|        |             |            |              |      |
|        | 108,687,883 | 57,844,442 | 166,532,325  |      |