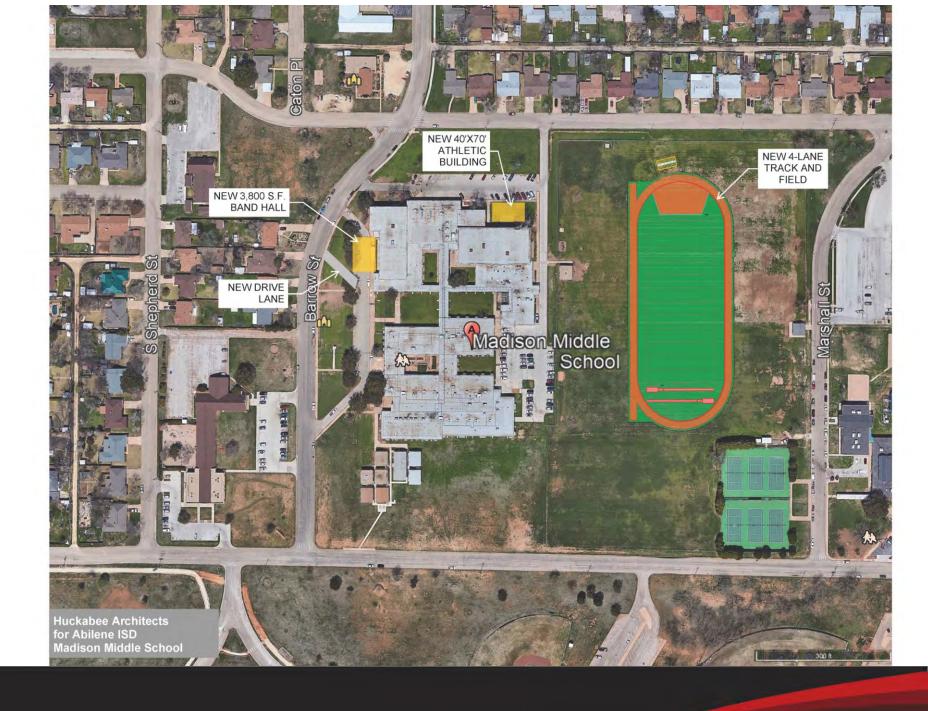

### Potential Projects – Madison Middle School

- Replace existing furniture with collaborative, flexible furniture.
- Fine Arts: Build a new band hall and renovate existing band hall for orchestra.
- Fine Arts: Renovate existing choir room with enhanced acoustics.
- Fine Arts: Renovate existing art lab and provide new furniture.
- Athletics: 4 lane all-weather track with long jump pit and pole vault pits at the ends of the straight away.
- Athletics: 40' x 70' pre-engineered building for weight room, workout area, and storage.
- Athletics: Replace the bleachers in the main gym.
- Athletics: Provide poles and nets for golf.
- Capital Improvements: Mechanical Equipment
  - Replace all Main Bldg/ Kitchen RTUs -2005
  - Replace Fine Arts/ Auditorium 2 pipe system

Madison Middle School