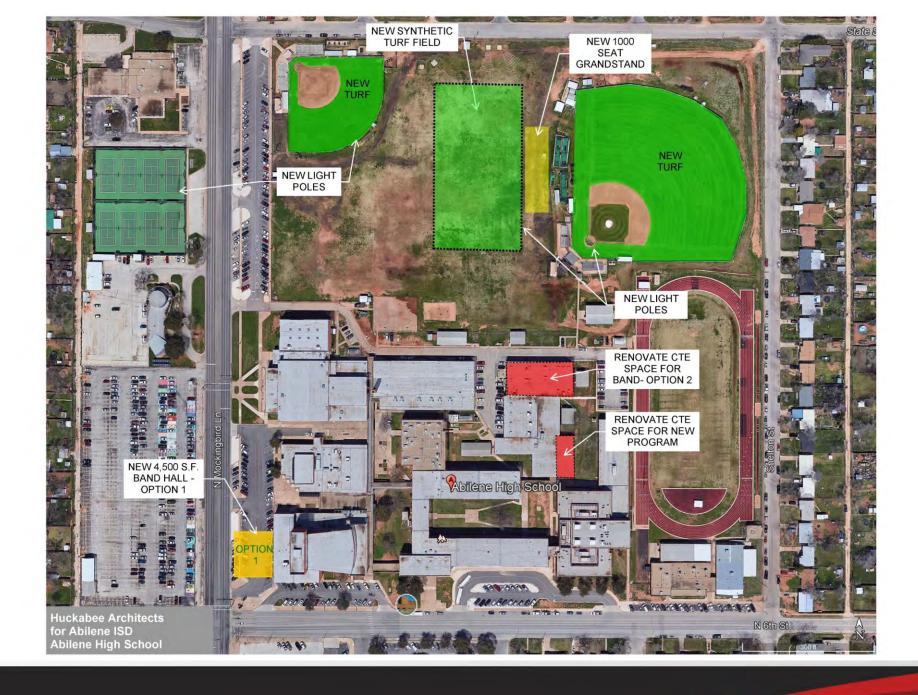

## Potential Projects – Abilene High School

- Renovation / Conversion of existing CTE program moved to CTE Center.
- Fine Arts: Build new band rehearsal hall.
- Fine Arts: Renovate existing Band Hall area for large ensemble room, storage, and practice rooms for band and choir.
- Fine Arts: Convert second story area to storage only.
- Fine Arts: Renovate/upgrade choir hall.
- Fine Arts: Renovate art labs.
- Fine Arts: Stage sound & lighting upgrades.
- Athletics: Synthetic Turf Field, sports lighting, press box, sound system, and seating for 1,000.
- Athletics: Sports lighting at Baseball field, Softball field, and Tennis Courts.
- Athletics: Synthetic turf at Baseball and Softball fields.
- Capital Improvements: Mechanical Equipment
  - Replace all 2 pipe system with Trane VRF system
  - Replace all MZRTUs 1984
  - Replace PRTUs 2007
  - Replace AHUs 2007

Abilene High School