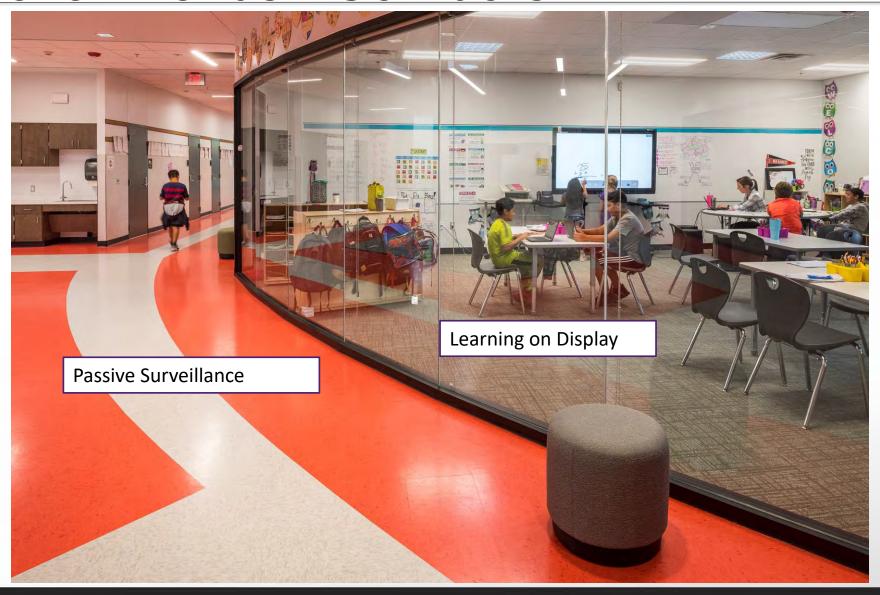

s

#### FURNITURE

- + Moveable, Adaptable
- + Provided throughout
- + Individual and Group (Appropriate to learning)
- + Built for Students
- + Built for Various Personalities

#### **TECHNOLOGY**

- + Anywhere provided throughout
- + Anytime reliable
- + Anyone iPads, Chromebooks
- + Adaptable Future change
- + Integrated unnoticeable



## What People Almost Never Say

Sitting in rows

45/60/90 minute blocks

One subject curriculum

One subject area focus

Age grouped

No real world application

Teacher controlled

Emphasis on grades

Standardized assessment

Someone else's questions

No choice/no agency

Lack of relevance

Handing it in



## Traditional Classrooms







## Educational Trends - Classrooms





## Educational Trends - Classrooms





## Educational Trends - Corridors





## Educational Trends - Corridors/Commons



### Educational Trends - Libraries





## Educational Trends – Libraries





## Educational Trends – Professional Spaces





## Educational Trends - Professional Spaces





## Educational Delivery and the Learning Environment



#### **Current Conditions**

- Traditional Learning Style on the Spectrum
- Very Compliant Teaching Styles
- Lots of Traditional Systems
- Strong Desire to Move on the Spectrum
- Heading in the Right Direction



## Educational Delivery and the Learning Environment



#### **Moving the Spectrum**

- Tons of Work To Do
- How to Move the Spectrum and Facilities Needs
- Modern Learning Style
  - New Facilities
  - Existing Facilities
  - Best First Impact
  - Professional Development





## Potential Projects with