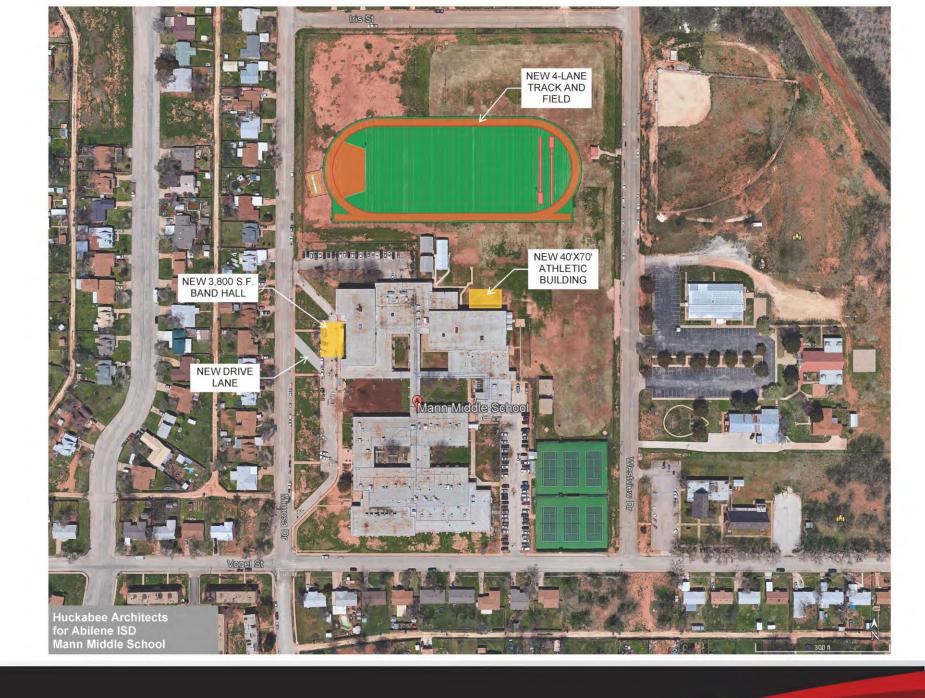

## Potential Projects – Mann Middle School

- Replace existing furniture with collaborative, flexible furniture.
- Fine Arts: Build a new band hall and renovate existing band hall for orchestra.
- Fine Arts: Renovate existing choir room with enhanced acoustics.
- Fine Arts: Renovate existing art lab and provide new furniture.
- Athletics: 4 lane all-weather track with long jump pit and pole vault pits at the ends of the straight away.
- Athletics: 40' x 70' pre-engineered building for weight room, workout area, and storage.
- Athletics: Replace the bleachers in the main gym.
- Athletics: Provide poles and nets for golf.
- Capital Improvements: Mechanical Equipment
  - Replace all Main Bldg/ Kitchen RTUs -2005
  - Replace Fine Arts/ Auditorium 2 pipe system

Mann Middle School