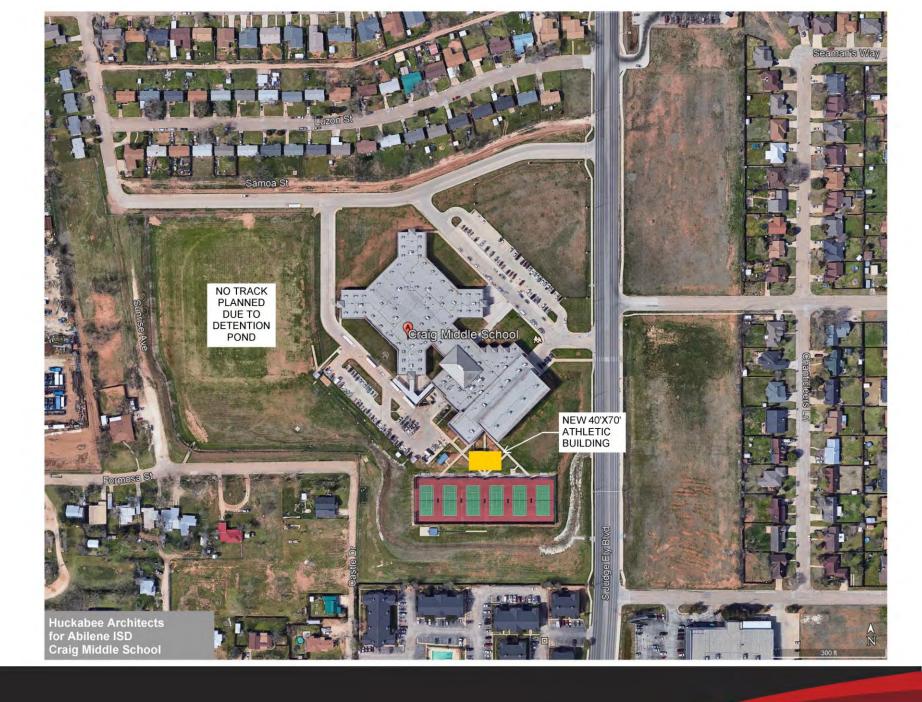

## Potential Projects – Craig Middle School

- Replace existing furniture with collaborative, flexible furniture.
- 40' x 70' pre-engineered building for weight room, workout area, and storage.
- Replace the bleachers in the main gym.
- Provide poles and nets for golf.
- Capital Improvements: Mechanical Equipment
  - Replace 2 20 ton Cafeteria units

Craig Middle School