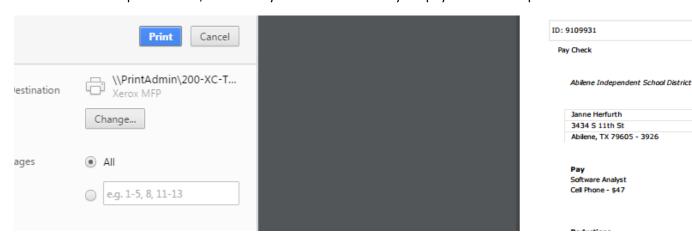

**Step 10** Now a page opens with your Paycheck Details. Right click anywhere on the pay check details page, and you will see a small gray box opens, and in the middle of it you click on the word "Print"

**Step 11** Now you should see a page open with PRINT information, and on my screen there is a Print button, yours should also have a print button, and when you click that button your paycheck should print.