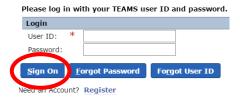

**Step 6** On this page type your username (firstname.lastname) in the UserID box and your password below it and click on the "Sign On" button