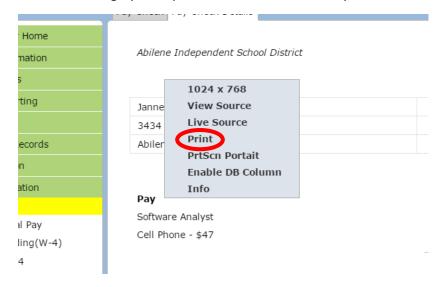

**Step 10** Now a page opens with your Paycheck Details. Right click anywhere on the pay check details page, and you will see a small gray box opens, and in the middle of it you click on the word "Print"