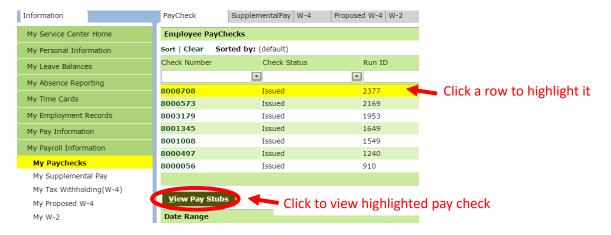

## How to print your paystub in TEAMS.

**Step 7** On this page you will see a link called My Payroll Information, click on it

**Step 8** Now click on the line that says "My Paychecks"

**Step 9** Now you click on the line with the paycheck you want to print to highlight it and then click on the button "View My Paystubs"