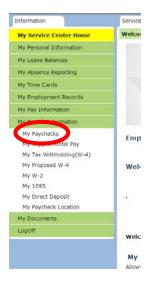

## How to print your paystub in TEAMS.

**Step 7** On this page you will see a link called My Payroll Information, click on it

**Step 8** Now click on the line that says "My Paychecks"

**Step 9** Now you click on the line with the paycheck you want to print to highlight it and then click on the button "View My Paystubs"