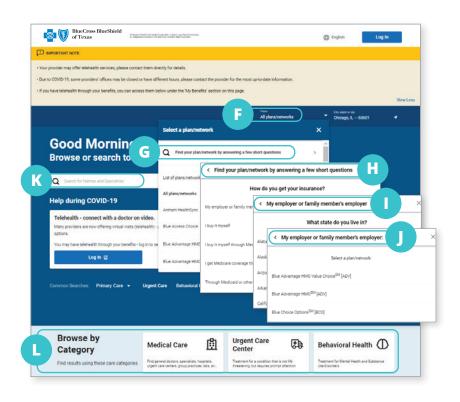

## If you know your Plan/Network, then narrow search to show only in-networkproviders

**F.** Select **plan/network** from the drop down list (skip to Step K)

### If you do not know your Plan/Network

#### **Narrow Search**

G. Select Find your plan/network by answering a few short questions

#### Answer the following questions

- H. Select How do you get your insurance?
- I. Select What state do you live in?

#### Select a Plan

J. Select Select a plan/network

#### Complete at Least One of the Following

- K. Search for specific names or specialties
- L. Select a category from the Browse by Category tiles