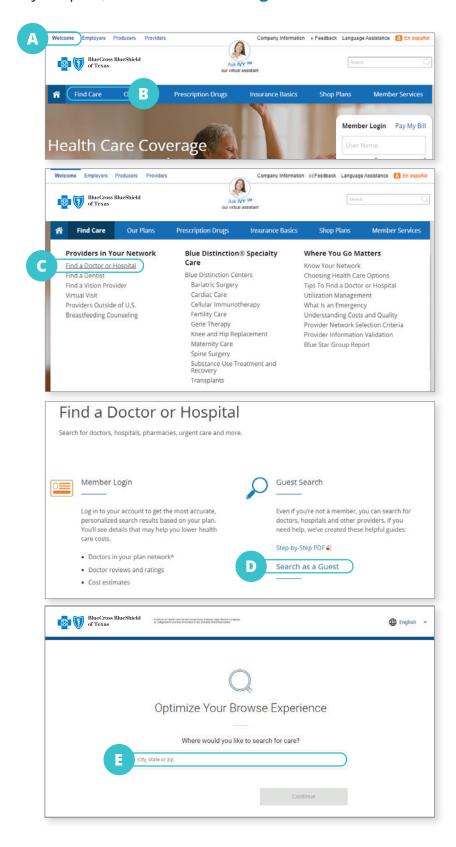

#### Where to Start

- A. Go to bcbstx.com
- B. Select Find Care
- C. Select Find a Doctor or Hospital

**D. Search as Guest** to find providers when shopping for a health plan

# Enter the Location Where You Want to Search for a Provider

- E. Enter any of the following under Optimize Your Browse Experience:
  - City
  - State
  - ZIP Code