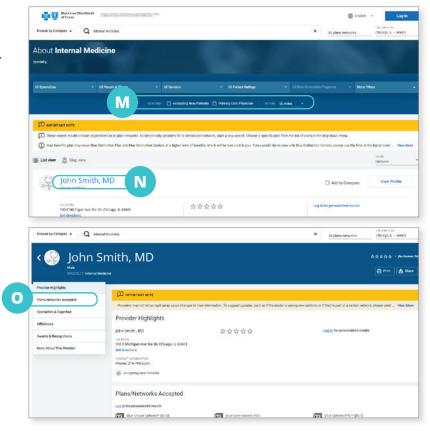

### **More Focused Results**

Searching all plans/networks will sort by distance. Select a particular plan/network to sort by best match.

- M. Select Accepting New Patients or adjust distance from selected location
- N. Select the provider you wish to view
- O. View Plans/Networks Accepted